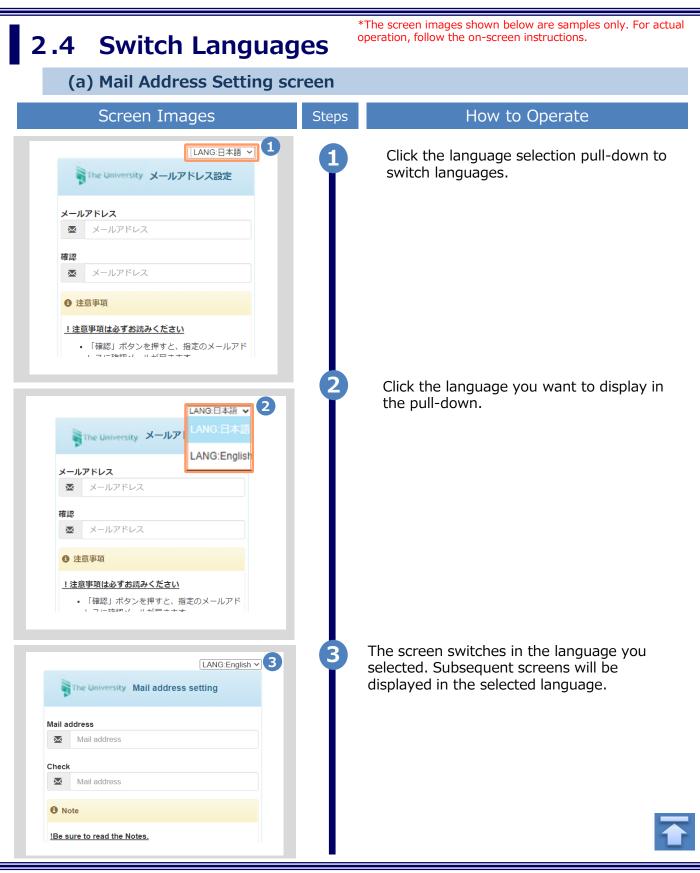

#### **Table of Contents**

| 1 Introduction                                                               |       |
|------------------------------------------------------------------------------|-------|
| <u>1.1 Notes on Operation</u> · · · · · · · · · · · · · · · · · · ·          | 2     |
| 2 Log In to the Certificate Issuance Service                                 |       |
| 2.1 Registration of New Email Address (For First Login) •••••••••••••        | 3     |
| 2.2 How to Log In                                                            | 6     |
| 2.3 How to Change the Login Information •••••••••••••••••••••••••••••••••••• | 7     |
| (a) Change the email address                                                 | 7     |
| 2.4 Switch Languages                                                         | 9     |
| (a) Mail Address Setting screen • • • • • • • • • • • • • • • • • •          | 9     |
| (b) Select Printing Destination screen                                       | 10    |
| <b>3</b> How to Access the Operating Manual (After First Registra            | tion) |