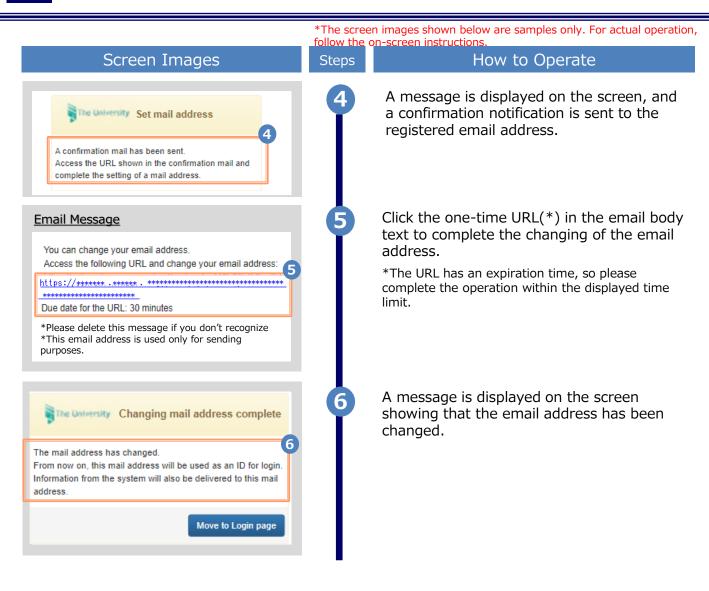

# \*The screen images shown below are samples only. For actual operation, follow the on-screen instructions. **2.3** How to Change the Login Information

#### (a) Change the email address

\*The screen images shown below are samples only. For actual operation, follow the on-screen instructions.