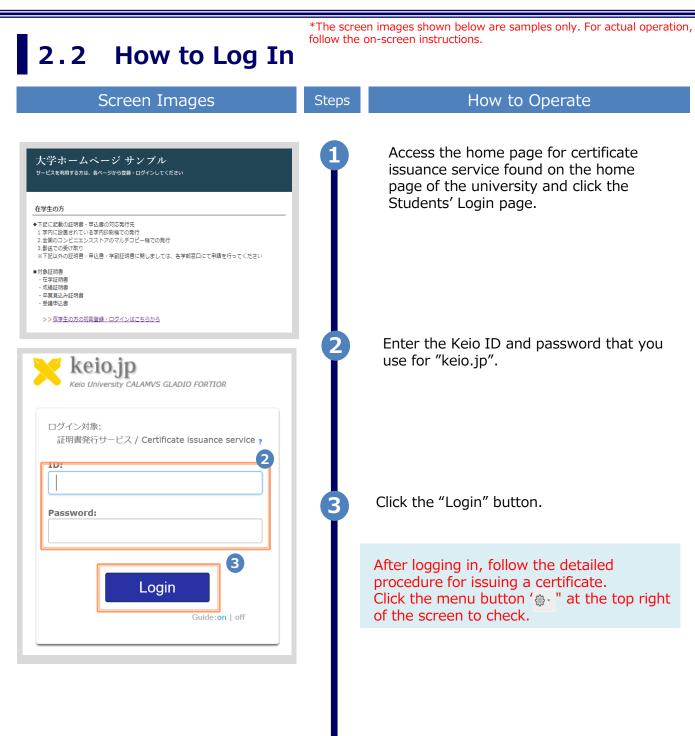

#### **Table of Contents**

| 1 Introduction                                                               |       |
|------------------------------------------------------------------------------|-------|
| <u>1.1 Notes on Operation</u> · · · · · · · · · · · · · · · · · · ·          | 2     |
| 2 Log In to the Certificate Issuance Service                                 |       |
| 2.1 Registration of New Email Address (For First Login) •••••••••••••        | 3     |
| 2.2 How to Log In                                                            | 6     |
| 2.3 How to Change the Login Information •••••••••••••••••••••••••••••••••••• | 7     |
| (a) Change the email address                                                 | 7     |
| 2.4 Switch Languages                                                         | 9     |
| (a) Mail Address Setting screen • • • • • • • • • • • • • • • • • •          | 9     |
| (b) Select Printing Destination screen                                       | 10    |
| <b>3</b> How to Access the Operating Manual (After First Registra            | tion) |