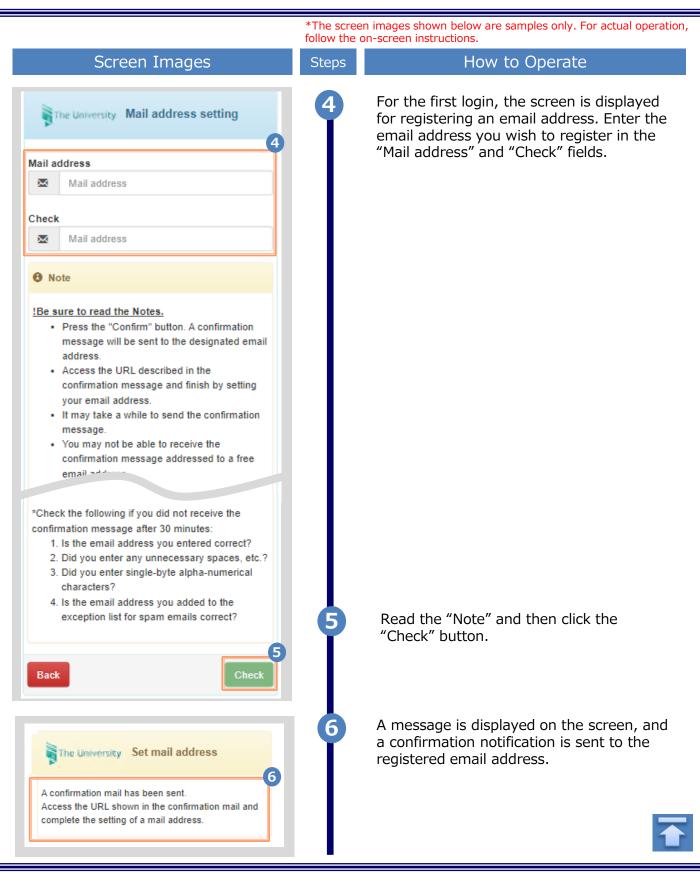

#### **Table of Contents**

| 1 Introduction                                                               |       |
|------------------------------------------------------------------------------|-------|
| <u>1.1 Notes on Operation</u> · · · · · · · · · · · · · · · · · · ·          | 2     |
| 2 Log In to the Certificate Issuance Service                                 |       |
| 2.1 Registration of New Email Address (For First Login) •••••••••••••        | 3     |
| 2.2 How to Log In                                                            | 6     |
| 2.3 How to Change the Login Information •••••••••••••••••••••••••••••••••••• | 7     |
| (a) Change the email address                                                 | 7     |
| 2.4 Switch Languages                                                         | 9     |
| (a) Mail Address Setting screen • • • • • • • • • • • • • • • • • •          | 9     |
| (b) Select Printing Destination screen                                       | 10    |
| <b>3</b> How to Access the Operating Manual (After First Registra            | tion) |