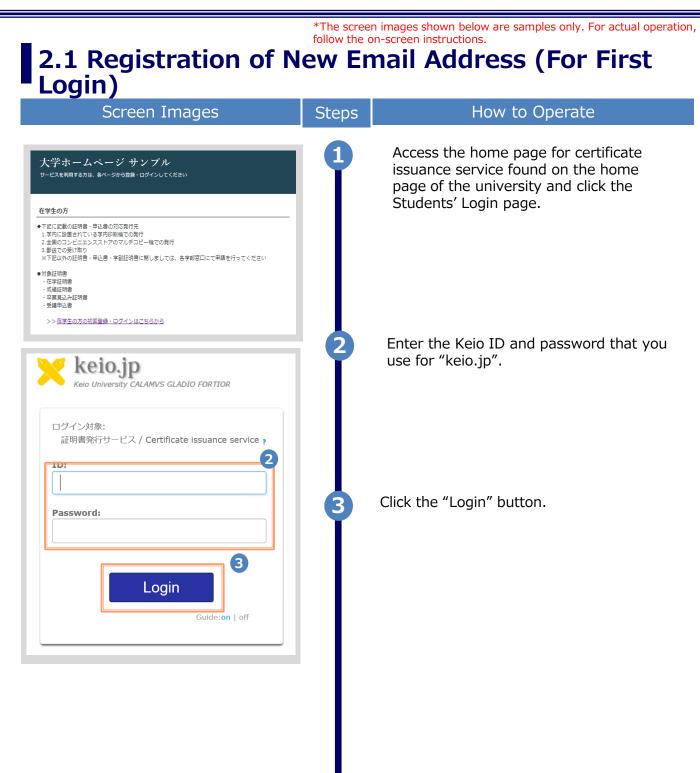

# Certificate Issuance Service Operating Manual

Login Procedure for Students in School

11.4.0<sup>th</sup> edition Jan. 23, 2025 NTT-W

#### **Table of Contents**

| 1 Introduction                                                               |       |
|------------------------------------------------------------------------------|-------|
| <u>1.1 Notes on Operation</u> · · · · · · · · · · · · · · · · · · ·          | 2     |
| 2 Log In to the Certificate Issuance Service                                 |       |
| 2.1 Registration of New Email Address (For First Login) •••••••••••••        | 3     |
| 2.2 How to Log In                                                            | 6     |
| 2.3 How to Change the Login Information •••••••••••••••••••••••••••••••••••• | 7     |
| (a) Change the email address                                                 | 7     |
| 2.4 Switch Languages                                                         | 9     |
| (a) Mail Address Setting screen • • • • • • • • • • • • • • • • • •          | 9     |
| (b) Select Printing Destination screen                                       | 10    |
| <b>3</b> How to Access the Operating Manual (After First Registra            | tion) |