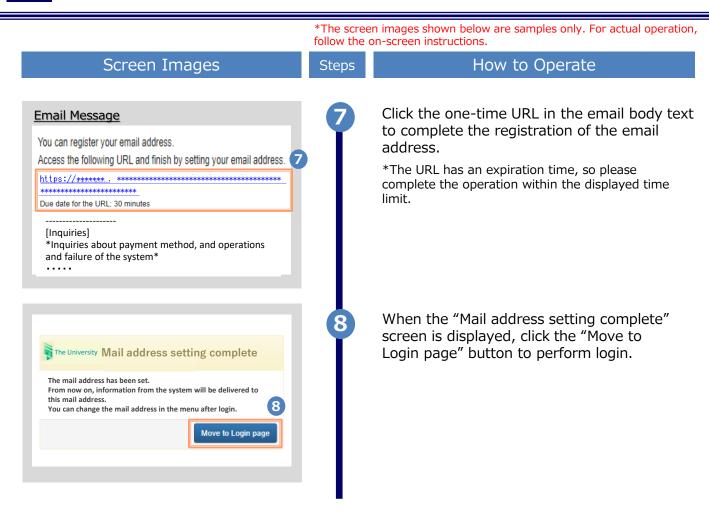

#### **Table of Contents**

| 1 Introduction                                                               |       |
|------------------------------------------------------------------------------|-------|
| <u>1.1 Notes on Operation</u> · · · · · · · · · · · · · · · · · · ·          | 2     |
| 2 Log In to the Certificate Issuance Service                                 |       |
| 2.1 Registration of New Email Address (For First Login) •••••••••••••        | 3     |
| 2.2 How to Log In                                                            | 6     |
| 2.3 How to Change the Login Information •••••••••••••••••••••••••••••••••••• | 7     |
| (a) Change the email address                                                 | 7     |
| 2.4 Switch Languages                                                         | 9     |
| (a) Mail Address Setting screen • • • • • • • • • • • • • • • • • •          | 9     |
| (b) Select Printing Destination screen                                       | 10    |
| <b>3</b> How to Access the Operating Manual (After First Registra            | tion) |