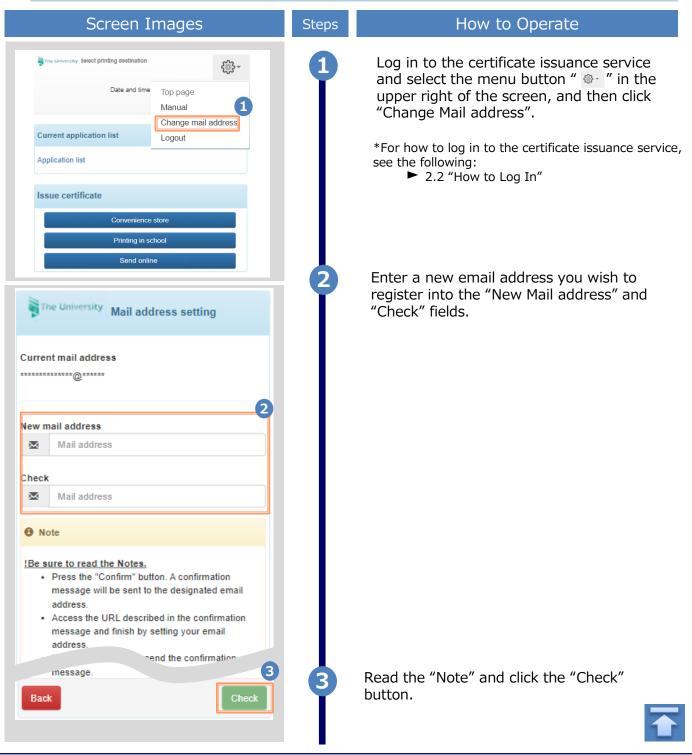

# \*The screen images shown below are samples only. For actual operation, follow the on-screen instructions. **2.3** How to Change the Login Information

#### (a) Change the email address

\*The screen images shown below are samples only. For actual operation, follow the on-screen instructions.