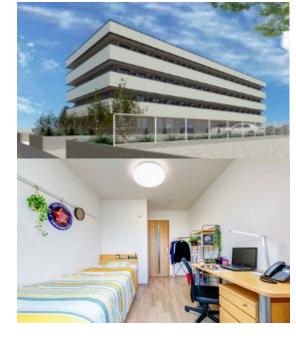

## Dormy Shonan Fujisawa 2

Address: 6-21-27 Ishikawa, Fujisawa,

Kanagawa 252-0815

> Access: 9 minutes on foot from Minami

Oyama bus stop. The bus stop is 7 minutes by bus from Shonandai Station (Odakyu Line, Blue Line,

Sotetsu Line).

10 minutes by bicycle from SFC.

Room Size: 16.8 m² western style room

Rent

• For the 1st month: JPY 74,100 / Month

• For the  $2^{nd} \sim 12^{th}$  month JPY 66,100 / Month

\*Once you renew your contract after 12 months, the 13th month is considered as the 1st month (JPY 74,100).

\*Meal charges (option):

Breakfast 385 yen / Dinner 715 yen

➤ Room Utilities:

Air conditioner, bed, desk, chair, unit bath, toilet, lights, refrigerator, Wi-Fi

➤ Building Facilities:

- Dining room, Kitchen Space, Laundry Room, Bicycle Parking
- The living floors are separated by gender.
- Capacity: One person per room (single room)