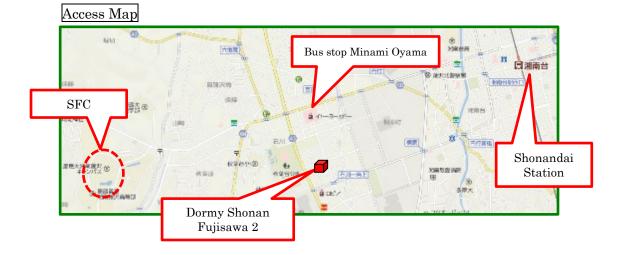

## Dormy Shonan Fujisawa 2

Address: 6-21-27 Ishikawa, Fujisawa,

Kanagawa 252-0815

> Access: 9 minutes on foot from Minami

Oyama bus stop. The bus stop is 7 minutes by bus from Shonandai Station (Odakyu Line, Blue Line,

Sotetsu Line).

10 minutes by bicycle from SFC.

Room Size: 16.8 m² western style room

Rent

• For the 1st month: JPY 74,100 / Month

• For the  $2^{nd} \sim 12^{th}$  month JPY 66,100 / Month

\*Once you renew your contract after 12 months, the 13th month is considered as the 1st month (JPY 74,100).