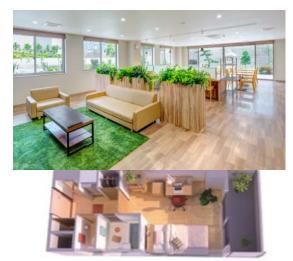

\*Meal charges (option):

Breakfast 385 yen / Dinner 715 yen

➤ Room Utilities:

Air conditioner, bed, desk, chair, unit bath, toilet, lights, refrigerator, Wi-Fi

➤ Building Facilities:

- Dining room, Kitchen Space, Laundry Room, Bicycle Parking
- The living floors are separated by gender.
- Capacity: One person per room (single room)