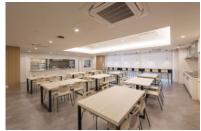

- Building Facilities:
  - Dining room, shared kitchen (with IH stoves, etc.), meeting room, Lounge, courtyard, study room, laundry room (washing machine and dryer), storage area, elevator, delivery locker, mailbox,
  - Face recognition system, automatically lockable door (with card key), security camera
  - Shoes locker, bicycle parking lot, vending machine (snacks and beverages), and Wi-Fi.
  - The living floors are separated by gender.
- Rules and Regulations: <u>https://www.ic.keio.ac.jp/en/doc/e\_sid\_rules\_and\_regulations.pdf</u>
- Capacity: One person per room (single room)
- Contact: Keio University Shonan Fujisawa Campus, Student Life Section (0466-49-3408) sfc-housing@adst.keio.ac.jp