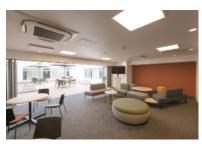

- Building Facilities:
  - Dining room, shared kitchen (with IH stoves, etc.), meeting room, Lounge, courtyard, study room, laundry room (washing machine and dryer), storage area, elevator, delivery locker, mailbox,
  - Face recognition system, automatically lockable door (with card key), security camera
  - Shoes locker, bicycle parking lot, vending machine (snacks and beverages), and Wi-Fi.
  - The living floors are separated by gender.
- Rules and Regulations: <u>https://www.ic.keio.ac.jp/en/doc/e\_sid\_rules\_and\_regulations.pdf</u>
- Capacity: One person per room (single room)
- Contact: Keio University Shonan Fujisawa Campus, Student Life Section (0466-49-3408) sfc-housing@adst.keio.ac.jp