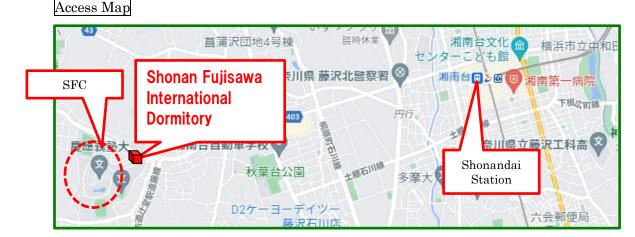

## Shonan Fujisawa International Dormitory

- > Address: 6701-1 Endo, Fujisawa, Kanagawa 252-0816
- Access: 1 min. walk to SFC. 15 minutes by bus from Shonandai Station (Odakyu Enoshima Line, Sotetsu Izumino Line, or Yokohama Municipal Subway Blue Line), or 25 minutes by bus from Tsujido Station (JR Tokaido Line).
- ▶ Room Size: 14.47~14.72 m<sup>2</sup> western style room
- Rent:
  - · JPY 64,500 / Month