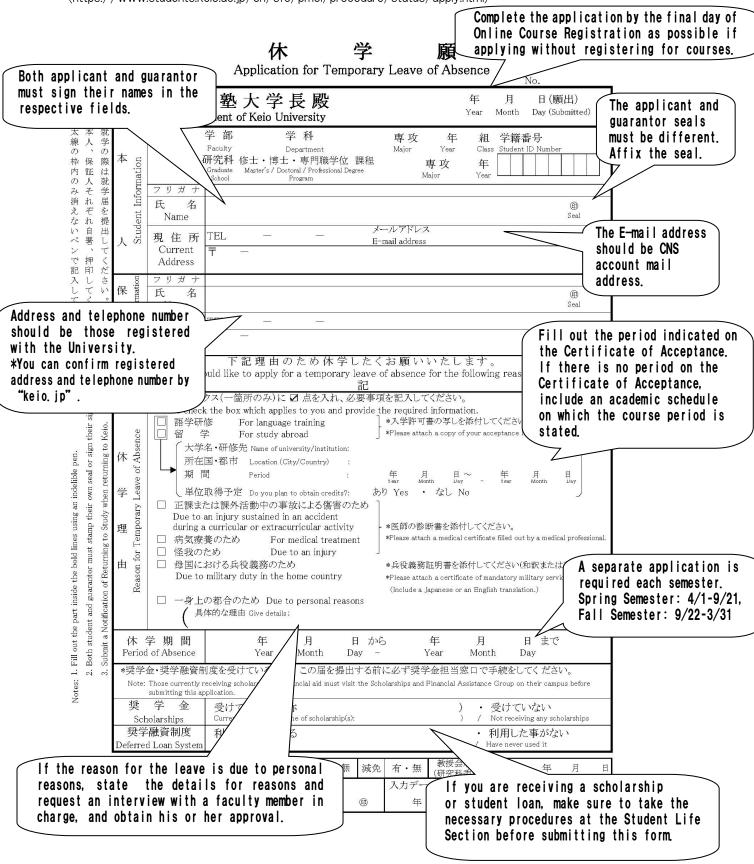

## Points to keep in mind when filling out the Application for Temporary Leave of Absence

- "Application for Temporary Leave of Absence" and "Application Checklist for Temporary Leave of Absence" can be downloaded from the Keio University Student Website. Depending on the reason for temporary leave of absence. You may be required to submit certain documents and If the reason for applying for Temporary Leave of Absence is due to personal reasons take an interview with a faculty member in charge and receive their approval.
- Please confirm the Required Documents and the details on the Keio University Student Website below. (https://www.students.keio.ac.jp/en/sfc/pmei/procedure/status/apply.html)