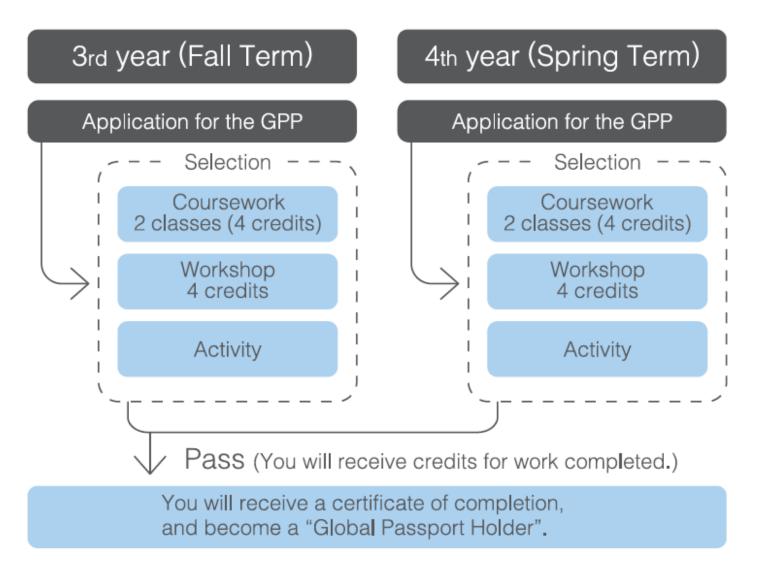

#### 1. What is the GPP? See "GPP Brochure" for details

https://www.students.keio.ac.jp/mt/fbc/class/program/files/ac3cfb53ea5ec27ca23e8430f9a6b4e4.pdf

The GPP (Global Passport Program) is an educational program taught entirely in English which aims to enable students to resolve advanced, real-world business issues and compete at the global level. Established in 2014 by the Faculty of Business and Commerce, it is open to the 3rd and 4th year students from all the Keio faculties and to some exchange students.

The three definitive program characteristics:

- 1. A selective program offered in English
- 2. A curriculum built upon 3 core pillars:
  - Coursework
  - Workshops
  - Other activities

New 2023

3. A **certificate** will be awarded upon completion of the program

### 2. Coursework – Requirements

# Coursework (in English)

- Course Subjects: Business, Economics, etc. (see the list).
- It is required to complete 4 courses before you finish the second semester (= you can take the courses in either semester)

# 3. Workshops - Requirements

# **Certification Process: To Complete the Program**

See the GPP Brochure uploaded on the GPP Website <a href="https://www.students.keio.ac.jp/mt/fbc/class/program/gpp.html">https://www.students.keio.ac.jp/mt/fbc/class/program/gpp.html</a>

## If this is your 2nd GPP semester ...

 You will receive the GPP Certificate at the end of the semester if you meet the requirements

4 courses / 2 workshops

- The Certificate will be awarded by the Dean of the FBC
- •The invitation to the Certificate Awarding Ceremony will be sent to those who have completed the program